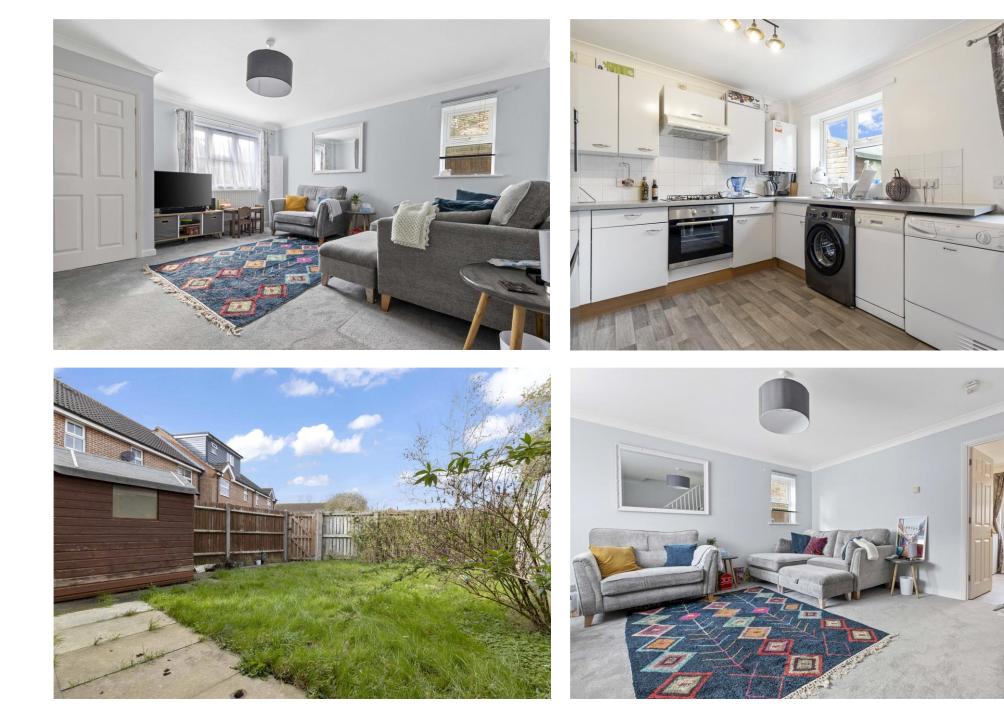

The accommodation briefly comprises, to the Ground Floor, a good sized Living Room, Kitchen/Dining Room with access to the Rear Garden, and Cloakroom. To the First Floor are 3 Bedrooms and the Family Bathroom.

To the Rear is an enclosed Rear Garden with Patio and Shed, and the property also has the benefit of 2 Allocated Parking Spaces.

The historic Cathedral City of Chichester which provides a wide variety of cultural, leisure and shopping facilities, including the internationally renowned Festival Theatre, Pallant House Gallery and museums. The nearby area hosts many sailing clubs and marinas provide exceptional facilities for boating and sailing enthusiast of all abilities. West Wittering and East Head offer stunning beaches and a wide choice of recreational and water related sporting facilities. The South Downs National Park can be found to the north of Chichester and provides miles of beautiful walks and rides. Approximately 3½ miles to the North lies Goodwood with its' famous race course, golf courses and airfield and which is also home to the annual Festival of Speed and The Revival. Chichester benefits from a main line rail service to London Victoria (approximately 90 minutes) and the A27 provides access across the Coast to Brighton to the East and Southampton to the West.