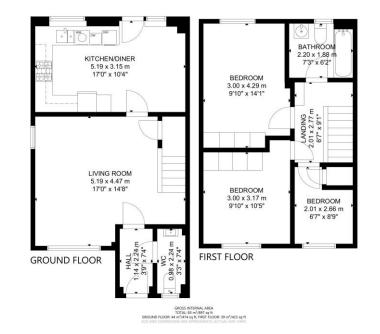

The accommodation briefly comprises, to the Ground Floor, a good sized Living Room, Kitchen/Dining Room with access to the Rear Garden, and Cloakroom. To the First Floor are 3 Bedrooms and the Family Bathroom.

To the Rear is an enclosed Rear Garden with Patio and Shed, and the property also has the benefit of 2 Allocated Parking Spaces.

The historic Cathedral City of Chichester which provides a wide variety of cultural, leisure and shopping facilities, including the internationally renowned Festival Theatre, Pallant House Gallery and museums. The nearby area hosts many sailing clubs and marinas provide exceptional facilities for boating and sailing enthusiast of all abilities. West Wittering and East Head offer stunning beaches and a wide choice of recreational and water related sporting facilities. The South Downs National Park can be found to the north of Chichester and provides miles of beautiful walks and rides. Approximately 3½ miles to the North lies Goodwood with its' famous race course, golf courses and airfield and which is also home to the annual Festival of Speed and The Revival. Chichester benefits from a main line rail service to London Victoria (approximately 90 minutes) and the A27 provides access across the Coast to Brighton to the East and Southampton to the West.